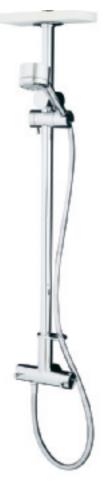

## The Product

The Redring Selectronic Mixer Shower features a unique hot and cold water connection design and uses the highest quality components. This TMV3 approved thermostatic Redring Selectronic Mixer Shower offers a superb temperature response, with automatic shutdown if the cold or hot water supply fails. In addition and by utilising the riser rail to route the hot and cold supplies through the ceiling this shower has one of the quickest installation times on the market.

#### Easy and fast installation

Simply connect to water supplies within roof cavity

Includes pre-assembled hot and cold feed pipes plus isolating valves with filters

- No channel pipe to cut
- Easy two point mounting
- 15mm copper pipes suitable for all connections including push-on, compression and soldered joints
- Pipes rotate for easy alignment